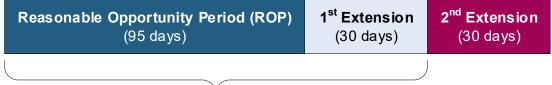

#### Reasonable Opportunity Period (ROP)

The Reasonable Opportunity Period (ROP) is 95-day period during which conditionally eligible consumers can submit verification documents and clear inconsistencies in their application.

Consumers who meet certain requirements and who attempt to take action to resolve the inconsistency in good faith may request up to two (2) 30-day extensions prior to the 95-day ROP expiring. "Good faith" means that the attempt or action cannot be fraudulent or deceitful.

Timeframe for ROP extensions. Extensions must be requested before the expiration of the original ROP or 1<sup>st</sup> extension.