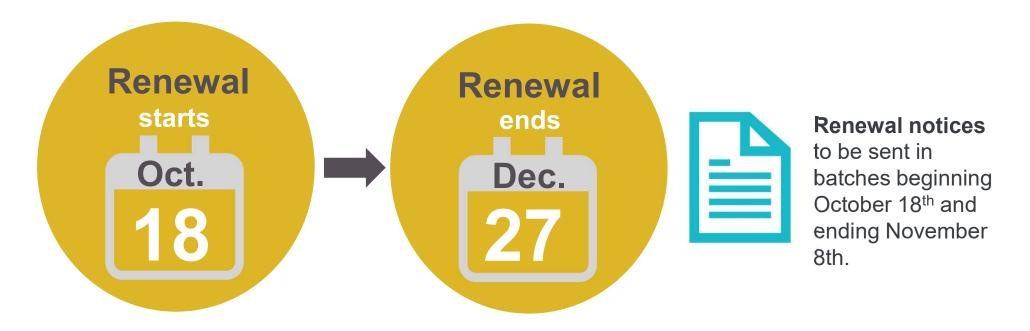

#### **2023 Renewal dates**

- **Active** Renewal: 10/18/22 12/27/22
- Passive (Auto) Renewal starts 11/4/22