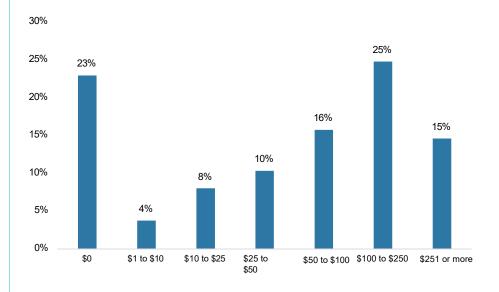

Individual Net Premium Distributions among Subsidy-Receiving 2022 Enrollees

Source: Snapshot of May 2022 Covered California enrollment, among individuals receiving monthly APTC. Premiums reflect net of subsidy cost per member per month.