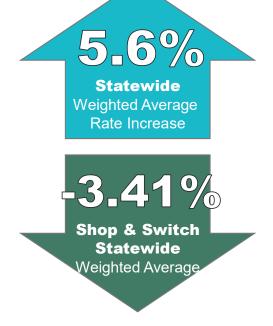

#### Weighted average rate change by rating region

| Rating Region                                                                                                                                                                                                | Total<br>enrollment <sup>1</sup> | Avg. rate change | Shop and switch <sup>2</sup> |
|--------------------------------------------------------------------------------------------------------------------------------------------------------------------------------------------------------------|----------------------------------|------------------|------------------------------|
| Region 1 Alpine, Amador, Butte, Calaveras, Colusa, Del Norte, Glenn, Humboldt, Lake, Lassen, Mendocino, Modoc, Nevada, Plumas, Shasta, Sierra, Siskiyou, Sutter, Tehama, Trinity, Tuolumne and Yuba counties | 61,360                           | 11.3%            | 6.7%                         |
| Region 2 Marin, Napa, Solano and Sonoma counties                                                                                                                                                             | 59,780                           | 5.2%             | -1.0%                        |
| Region 3 Sacramento, Placer, El Dorado and Yolo counties                                                                                                                                                     | 99,660                           | 4.7%             | -2.9%                        |
| Region 4 San Francisco County                                                                                                                                                                                | 36,190                           | 6.2%             | -3.2%                        |
| Region 5 Contra Costa County                                                                                                                                                                                 | 55,220                           | 6.1%             | 0.1%                         |