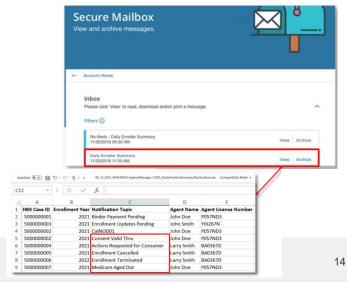

#### Do NOT create duplicate cases

A Duplicate Prevention
Logic (DPL) pop-up may
appear during the creation
of a consumer application
for health coverage.

- Alerts the user if the system identifies consumer who already has a case on file in CalHEERS
- Helps prevent the creation of duplicate CalHEERS cases
- Use the Accelerated Consumer Delegation Consent Tool to check if the consumer has an active case.
  - If the Tool finds multiple CalHEERS cases with the same consumer information, enrollers will need to <u>contact the</u> Service Center.
- If the consumer has an **existing Medi-Cal case and a new CalHEERS case is created**, the Medi-Cal case takes priority, and the enroller could lose the case delegation.
- Read the <u>Duplicate Prevention Logic Quick Guide</u> for additional information.