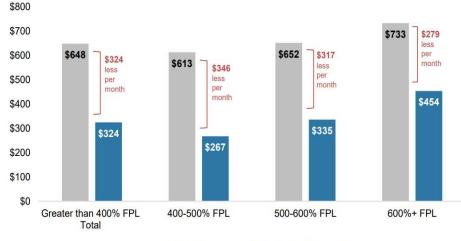

Monthly Net Premium Savings with Extension of American Rescue Plan Subsidies - Subsidized Enrollees Over 400% FPL

■ 2023 with ACA Subsidies ■ 2023 with IRA Subsidies

Source: Snapshot of May 2022 Covered California enrollment, among individuals receiving monthly APTC. Premiums reflect net of subsidy cost per member per month, using preliminary 2023 rates. Individuals who can purchase a benchmark silver plan at cost below the maximum percentage of income set by program rules are not included in these estimates.