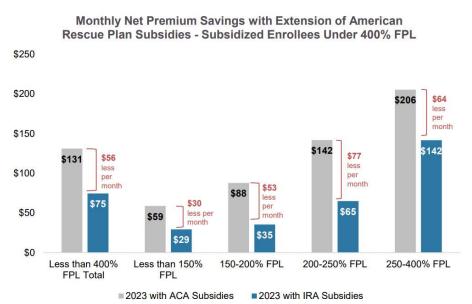

Monthly Net Premium Savings with Extension of American Rescue Plan Subsidies - Subsidized Enrollees Over 400% FPL

■ 2023 with ACA Subsidies ■ 2023 with IRA Subsidies

Source: Snapshot of May 2022 Covered California enrollment, among individuals receiving monthly APTC. Premiums reflect net of subsidy cost per member per month, using preliminary 2023 rates. Individuals who can purchase a benchmark silver plan at cost below the maximum percentage of income set by program rules are not included in these estimates.