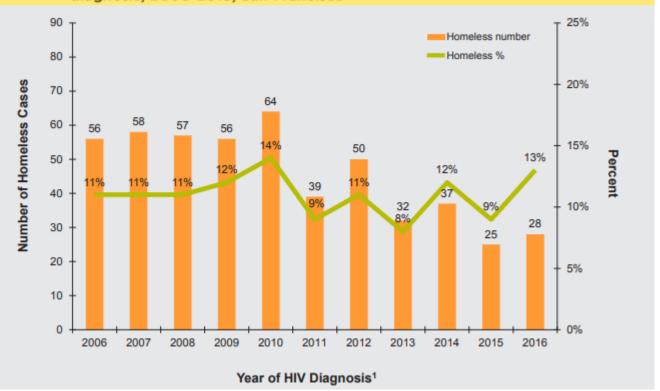

<sup>2</sup> Percent of total living cases.

SF HIV FOO ATIONS OF THE PROPERTY OF THE PROPE

Figure 14.1 Number and percent of homeless persons newly diagnosed with HIV by year of diagnosis, 2006-2016, San Francisco

1 Includes persons with HIV by year of their initial HIV diagnosis. See Technical Notes "Date of Initial HIV Diagnosis."

Summary of 2016 Care indicators among new diagnosis by demographic and risk indicators: