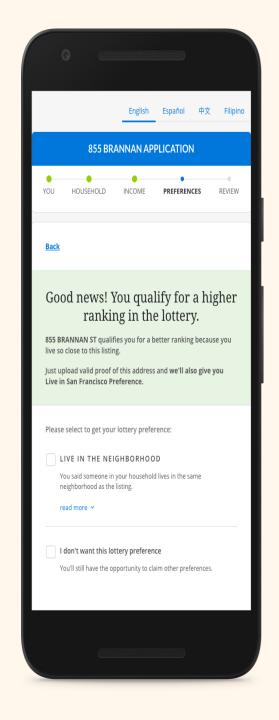

## What are Housing Lottery Preferences?

**Certificate of Preference (COP)** 

**Displaced Tenant (DTHP)** 

- Only for 5+ unit buildings
- Up to 20% of open units

**Neighborhood Resident (NRHP)** 

- Only for new 5+ unit buildings
- Up to 40% of open units