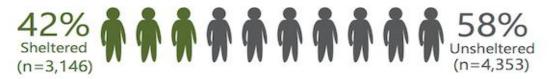

# 2017 San Francisco Homeless Point-in-Time Count: 7,499

#### 2017 Sheltered/Unsheltered Population

- 55% report they have been homeless for a decade or more
- 41% report they have drug or alcohol addiction
- 39% report psychiatric or emotional conditions
- 11% report HIV/AIDS related illnesses