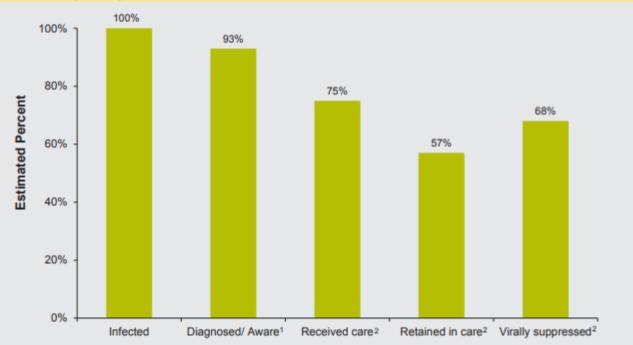

Formerly Incarcerated: 396

SRO: 2,054

- The estimated percent aware of HIV infection for San Francisco was derived from the National HIV Behavioral Surveillance (MSM4 2014, PWID4 2015, HET4 2016) and the Transwomen Empowered to Advance Community Health study (TEACH3 2016).
- 2 The estimated percent-received care, retained in care, and virally suppressed among all infected was derived by applying the 93% diagnosed/aware to the 81% who had ≥1 lab tests, 61% who had ≥2 lab tests, and 73% who were virally suppressed among persons living with HIV who were last known to reside in 8an Francisco as shown in Figure 3.2, respectively.