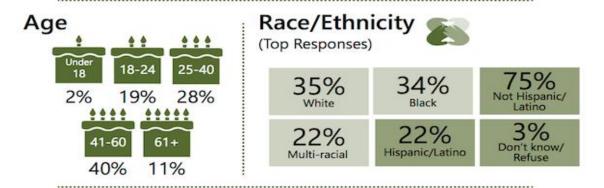

#### 2017 Sheltered/Unsheltered Population

- 55% report they have been homeless for a decade or more
- 41% report they have drug or alcohol addiction
- 39% report psychiatric or emotional conditions
- 11% report HIV/AIDS related illnesses

Estimated Number HIV+ Homeless Individuals: 1,764

Disabling HIV/AIDS: 603

Co-Occurring Disorders (substance abuse or mental illness): **780** 

Chronically Homeless: 547

Youth (aged 12-24): 297

Seniors (55 years old or older): 609